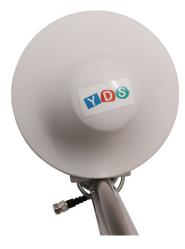

YDS-DASO-1NP-033 Ceiling Antenna



Front View



**Back View** 

## **Specifications**

| Antenna Model No.    | YDS-DASO-1NP-033                             |
|----------------------|----------------------------------------------|
| Frequency Range      | 698-960/1710-2700 MHZ, or Customization      |
| Horizontal Bandwidth | 360 degree                                   |
| Vertical Beamwidth   | 5 or 10 or 15 or 20 degree                   |
| Polarization         | Vertical or Horizontal                       |
| Gain                 | Ranges from 1dBi to 6dBi                     |
| VSWR                 | ≤ 2.0                                        |
| Connector            | N or RPSMA or RPTNC or Customization         |
| Dimensions           | Ranges from 100mm to 200mm, or Customization |
| Radome               |