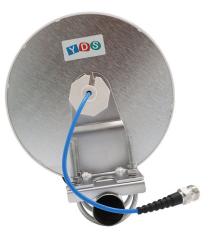

YDS-DASO-1NP-033 Ceiling Antenna



Front View



**Back View** 

## **Specifications**

| Antenna Model No.    | YDS-DASO-1NP-033                             |
|----------------------|----------------------------------------------|
| Frequency Range      | 698-960/1710-2700 MHZ, or Customization      |
| Horizontal Bandwidth | 360 degree                                   |
| Vertical Beamwidth   | 5 or 10 or 15 or 20 degree                   |
| Polarization         | Vertical or Horizontal                       |
| Gain                 | Ranges from 1dBi to 6dBi                     |
| VSWR                 | ≤ 2.0                                        |
| Connector            | N or RPSMA or RPTNC or Customization         |
| Dimensions           | Ranges from 100mm to 200mm, or Customization |
| Radome               | ABS, ASA, or C