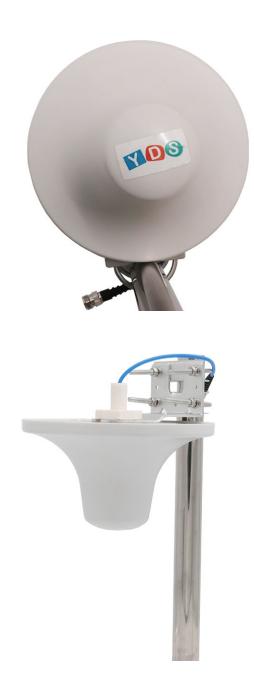

----------------------------------|
| Frequency Range      | 698-960/1710-2700 MHZ, or Customization      |
| Horizontal Bandwidth | 360 degree                                   |
| Vertical Beamwidth   | 5 or 10 or 15 or 20 degree                   |
| Polarization         | Vertical or Horizontal                       |
| Gain                 | Ranges from 1dBi to 6dBi                     |
| VSWR                 | ≤ 2.0                                        |
| Connector            | N or RPSMA or RPTNC or Customization         |
| Dimensions           | Ranges from 100mm to 200mm, or Customization |
| Radome               | ABS, ASA, or Customization                   |

www.YDSCOMM.com sales@ydscomm.com Tel: (+86) 13790087202 (WeChat, QQ, Mobile)



YDS-DASO-1NP-033 Ceiling Antenna



www.YDSCOMM.com sales@ydscomm.com Tel: (+86) 13790087202 (WeChat, QQ, Mobile)



YDS-DASO-1NP-033 Ceiling Antenna



www.YDSCOMM.com sales@ydscomm.com Tel: (+86) 13790087202 (WeChat, QQ, Mobile)



YDS-DASO-1NP-033 Ceiling Antenna



www.YDSCOMM.com sales@ydscomm.com Tel: (+86) 13790087202 (WeChat, QQ, Mobile)